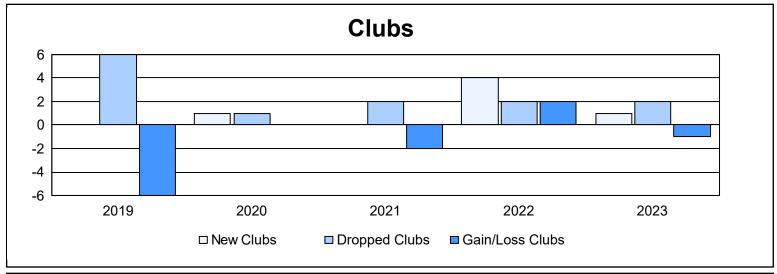

District 310 D As of June 2023 Cumulative

| Year      | New<br>Clubs | Dropped<br>Clubs | Gain/<br>Loss<br>Clubs | New<br>Members | Charter<br>Members | Reinstate<br>Members | Transfer<br>Members | Total<br>Member<br>Added | Total<br>Members<br>Dropped | Gain/<br>Loss<br>Members |
|-----------|--------------|------------------|------------------------|----------------|--------------------|----------------------|---------------------|--------------------------|-----------------------------|--------------------------|
| 2018-2019 | 0            | 6                | -6                     | 85             | 14                 | 20                   | 24                  | 143                      | 429                         | -286                     |
| 2019-2020 | 1            | 1                | 0                      | 107            | 55                 | 8                    | 18                  | 188                      | 299                         | -111                     |
| 2020-2021 | 0            | 2                | -2                     | 153            | 8                  | 5                    | 2                   | 168                      | 222                         | -54                      |
| 2021-2022 | 4            | 2                | 2                      | 109            | 118                | 8                    | 6                   | 241                      | 193                         | 48                       |
| 2022-2023 | 1            | 2                | -1                     | 117            | 35                 | 18                   | 4                   | 174                      | 289                         | -115                     |
| Average   | 1            | 3                | -1                     | 114            | 46                 | 12                   | 11                  | 183                      | 286                         | -104                     |