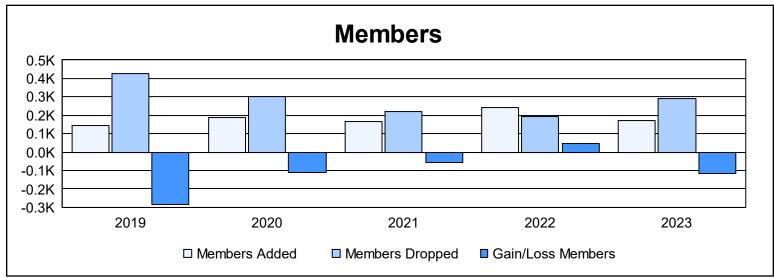

District 310 D As of June 2023 Cumulative

| Year      | New<br>Clubs | Dropped<br>Clubs | Gain/<br>Loss<br>Clubs | New<br>Members | Charter<br>Members | Reinstate<br>Members | Transfer<br>Members | Total<br>Member<br>Added | Total<br>Members<br>Dropped | Gain/<br>Loss<br>Members |
|-----------|--------------|------------------|------------------------|----------------|--------------------|----------------------|---------------------|--------------------------|-----------------------------|--------------------------|
| 2018-2019 | 0            | 6                | -6                     | 85             | 14                 | 20                   | 24                  | 143                      | 429                         | -286                     |
| 2019-2020 | 1            | 1                | 0                      | 107            | 55                 | 8                    | 18                  | 188                      | 299                         | -111                     |
| 2020-2021 | 0            | 2                | -2                     | 153            | 8                  | 5                    | 2                   | 168                      | 222                         | -54                      |
| 2021-2022 | 4            | 2                | 2                      | 109            | 118                | 8                    | 6                   | 241                      | 193                         | 48                       |
| 2022-2023 | 1            | 2                | -1                     | 117            | 35                 | 18                   | 4                   | 174                      | 289                         | -115                     |
| Average   | 1            | 3                | -1                     | 114            | 46                 | 12                   | 11                  | 183                      | 286                         | -104                     |